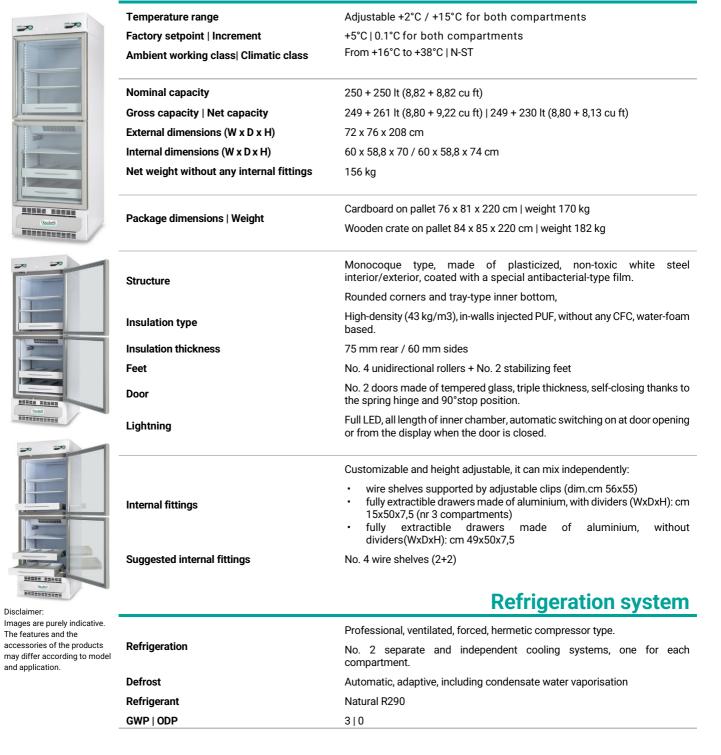

# Fiochetti

#### Product technical data sheet

# **MEDIKA 2T 500 ECT-F PLUS**

Cod. MET0503

#### **General features**



## **Electronic controller**

| Controller<br>Type of controller<br>Power switch<br>Security features | ECT-F PLUS controller<br>Electronic controller, back-lit alphanumeric LCD display and resolution 0,1°C<br>Integrated in user's interface<br>Settable user password                                                                                                                                                                                               |  |
|-----------------------------------------------------------------------|-----------------------------------------------------------------------------------------------------------------------------------------------------------------------------------------------------------------------------------------------------------------------